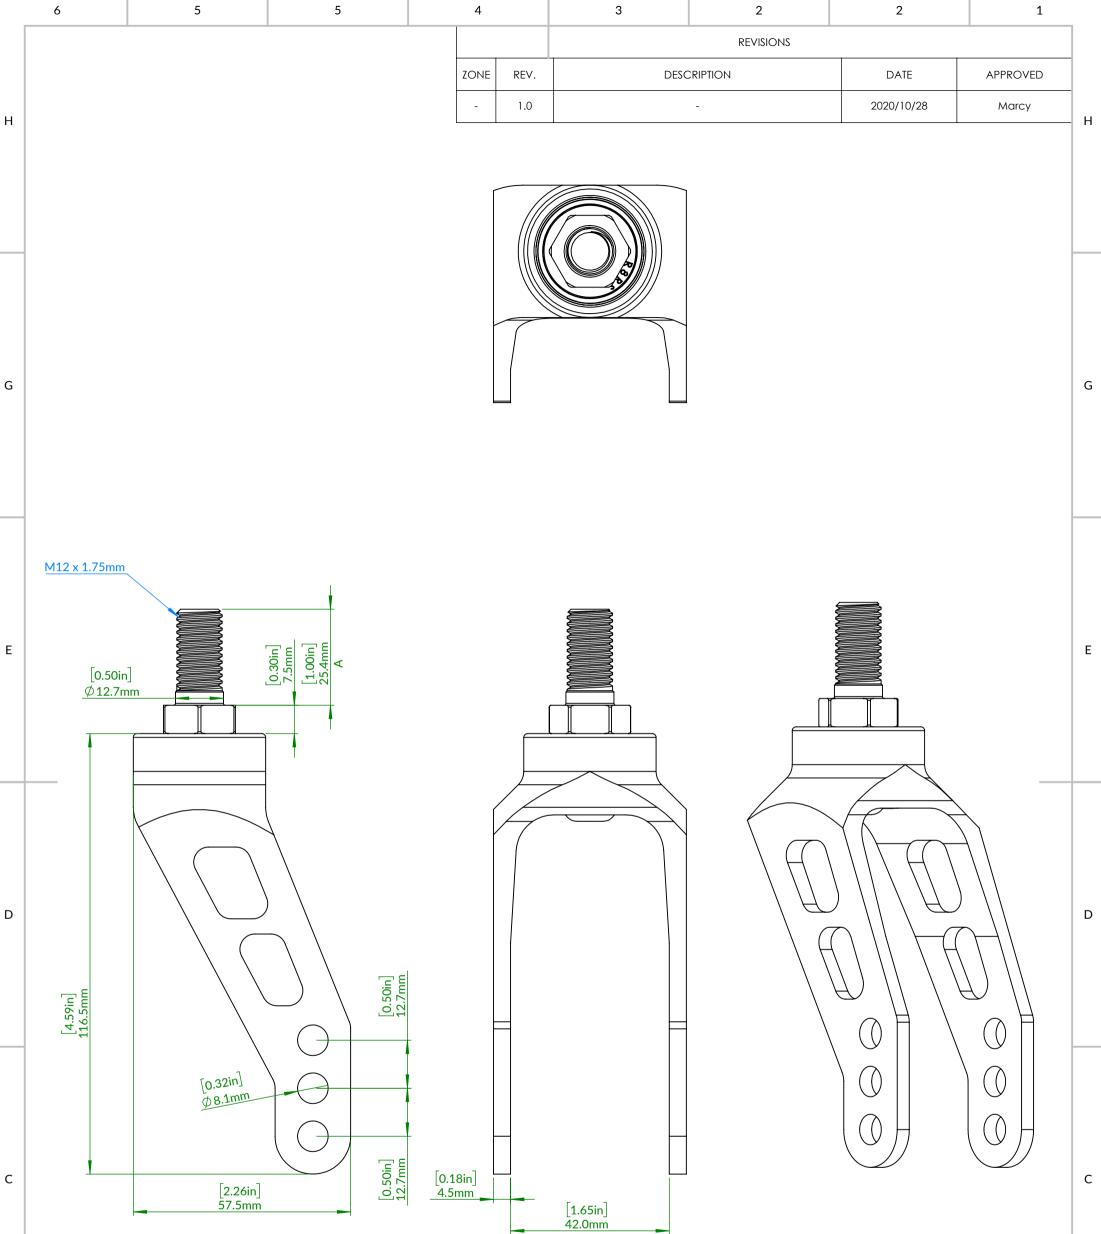

## 1: Dimension "A", "B" & Thread size can be customized.

А

6

5

5

| Material:                                      |                                               |                                                                        | Description:                          |               |           |
|------------------------------------------------|-----------------------------------------------|------------------------------------------------------------------------|---------------------------------------|---------------|-----------|
| Finish:                                        | This drawing<br>reproduced o<br>our written a | ; is our property it can't be<br>or communicated without<br>agreement. | Aluminum Fork                         |               |           |
|                                                |                                               |                                                                        | Drawn by:                             | Drawn Date:   |           |
| Unless Otherwise Stated:<br>All Dimensions: mm | Document Type                                 | :                                                                      |                                       |               |           |
|                                                |                                               |                                                                        | Checked/Approved by:                  | Checked/Appro | ved Date: |
| Drawing Scale: 1:1 Compa                       |                                               | onfidential                                                            |                                       |               |           |
| Approx Weight: Note:                           | Legal Owner:                                  |                                                                        | Part Number: FK488-M12-STFK488-M12-ST |               |           |
| Projection Method: Sheet Size:<br>THIRD ANGLE  | Natural Te                                    | chnology Co., LTD                                                      | Drawing Number:                       | Sheet:        | Revision: |
|                                                |                                               |                                                                        |                                       | 2 of 3        |           |
| 4                                              | 3                                             | 2                                                                      | 2                                     |               | 1         |