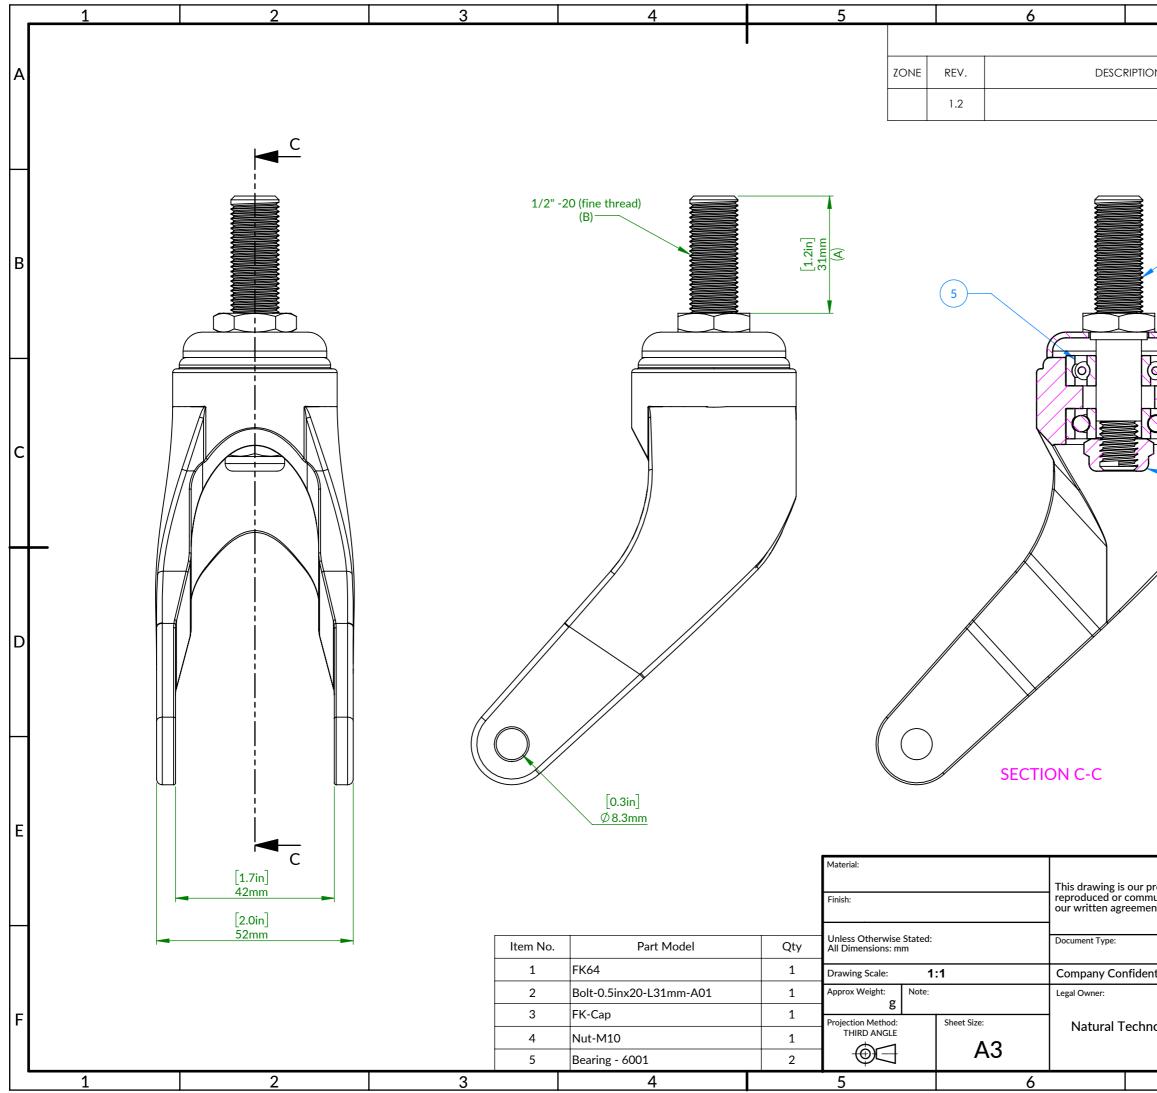

| 7                                                                | 8                                          |           |     |                                 |                  |   |  |
|------------------------------------------------------------------|--------------------------------------------|-----------|-----|---------------------------------|------------------|---|--|
| REVISIONS                                                        |                                            |           |     |                                 | (55)             |   |  |
| DN                                                               |                                            | DATE      | -   | APPROV                          |                  | A |  |
|                                                                  | 20                                         | 022/02/09 |     | Marcy                           | У                |   |  |
|                                                                  |                                            |           |     |                                 |                  |   |  |
|                                                                  | 2                                          |           |     |                                 |                  | В |  |
|                                                                  | 1                                          |           |     |                                 |                  | с |  |
|                                                                  | H                                          |           |     |                                 |                  | D |  |
|                                                                  | 0/                                         |           |     |                                 |                  | E |  |
| Description:<br>property it can't be<br>nunicated without<br>nt. |                                            |           |     |                                 |                  |   |  |
|                                                                  | Drawn by:                                  |           | Dra | Drawn Date:                     |                  |   |  |
| ntial                                                            | Checked/Approved by:                       |           |     | ecked/Approv                    | ed Date:         |   |  |
|                                                                  | Part Number:<br>FK64-1/2in-20 - L31.0mm-02 |           |     |                                 |                  |   |  |
| ology Co., LTD                                                   | Drawing Nu                                 |           | -20 | - L31.0mm-<br>Sheet:<br>2 of 10 | -02<br>Revision: | F |  |
| 7                                                                |                                            |           |     | 8                               | ļ                | l |  |