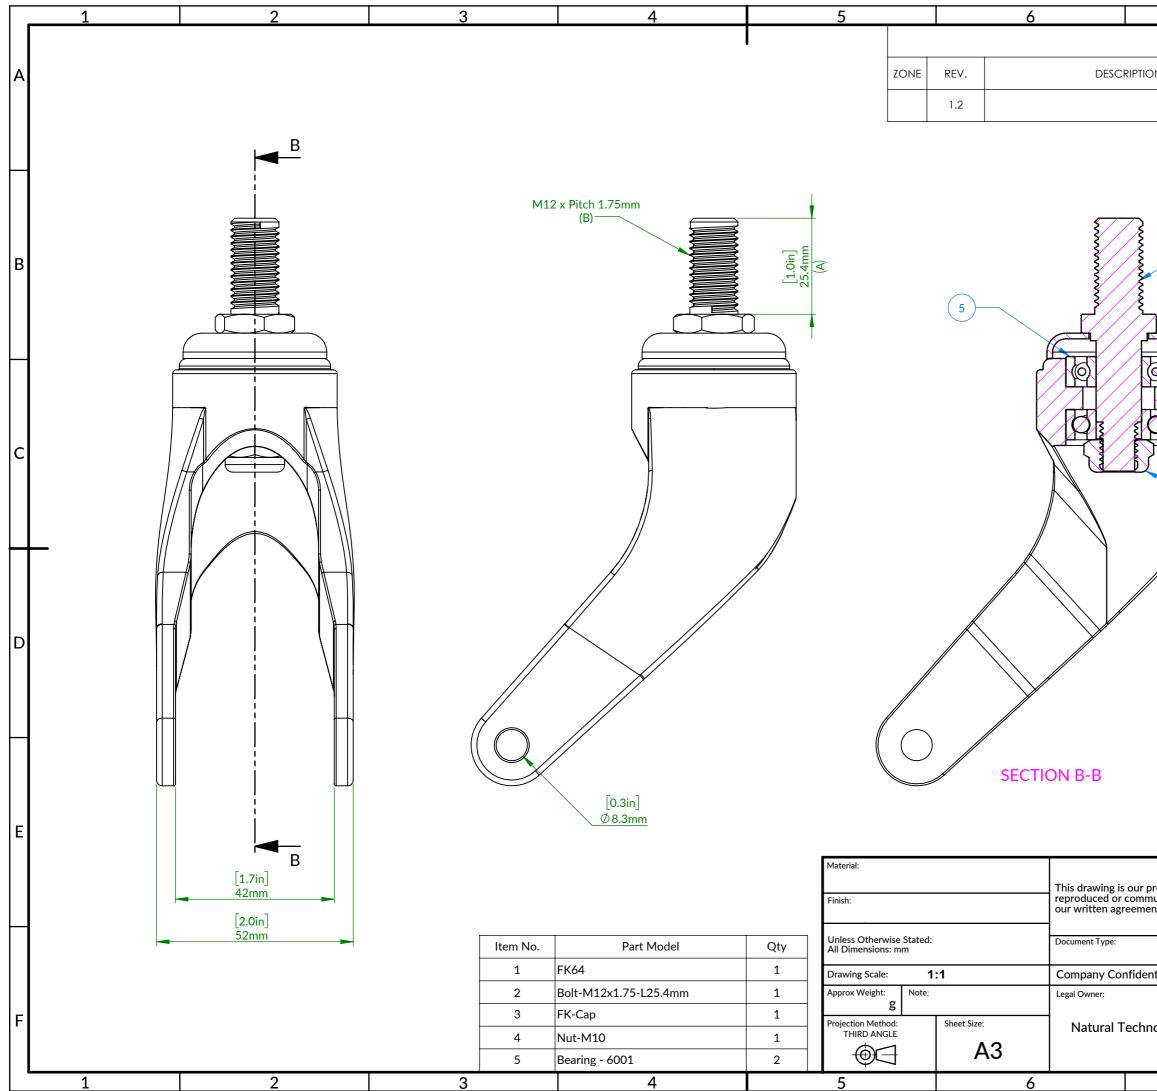

| 7                                                | 8                                          |              |             |              |           |   |  |
|--------------------------------------------------|--------------------------------------------|--------------|-------------|--------------|-----------|---|--|
| REVISIONS                                        |                                            |              |             |              |           |   |  |
| DN                                               |                                            | DATE         | +           | APPRO\       |           | A |  |
|                                                  | 20                                         | 22/02/09     |             | Marc         | У         |   |  |
|                                                  |                                            |              |             |              |           |   |  |
|                                                  | 2                                          |              |             |              |           | В |  |
|                                                  | 4                                          |              |             |              |           | С |  |
|                                                  | H                                          |              | )<br>       |              |           | D |  |
|                                                  | 0/                                         |              |             |              |           | E |  |
| property it can't be<br>nunicated without<br>nt. | Description:                               |              |             |              |           |   |  |
|                                                  | Drawn by:                                  |              | Drawn Date: |              |           |   |  |
| ntial                                            | Checked/A                                  | Approved by: | Ch          | ecked/Approv | ved Date: |   |  |
|                                                  | Part Number:                               |              |             |              |           |   |  |
| ology Co., LTD                                   | FK64-M12-L25.4mm-02 Drawing Number: Sheet: |              |             | Revision:    | F         |   |  |
|                                                  |                                            |              |             | 1 of 10      |           |   |  |
| 7                                                |                                            |              |             | 8            | ļ         | I |  |